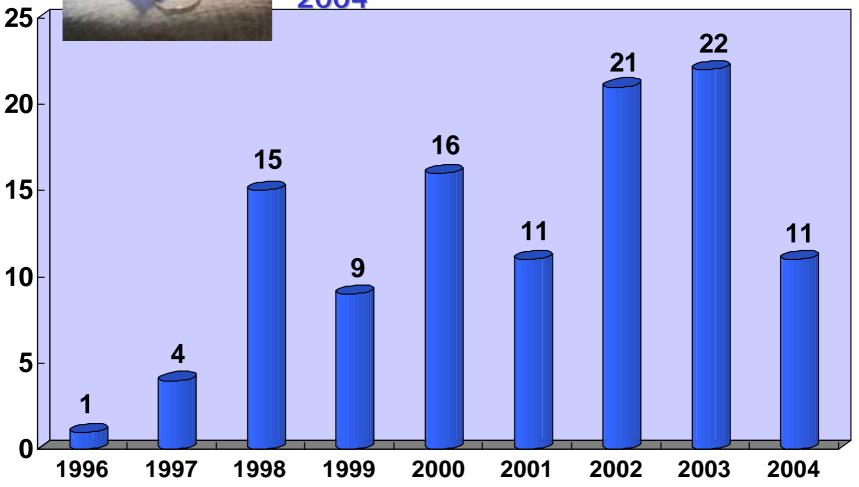

## Athlete Admission to IVE through AAS

Certificate/Diploma/Higher Diploma/Associate Degree 1996-2004