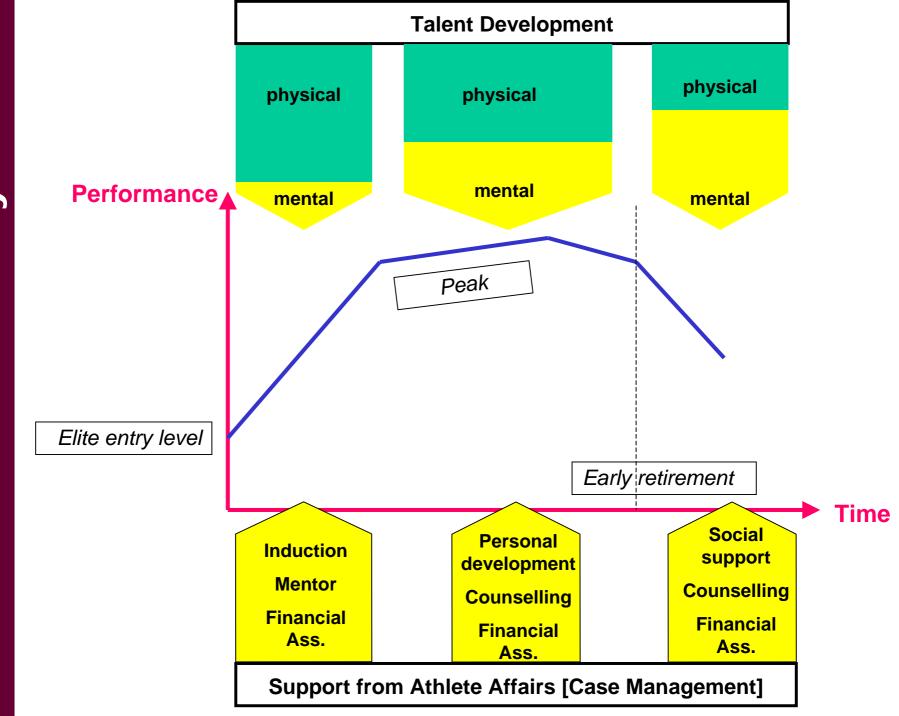

## Transition Programme

- •Exit Consultation with retiring athletes
- •Financial planning and assistance