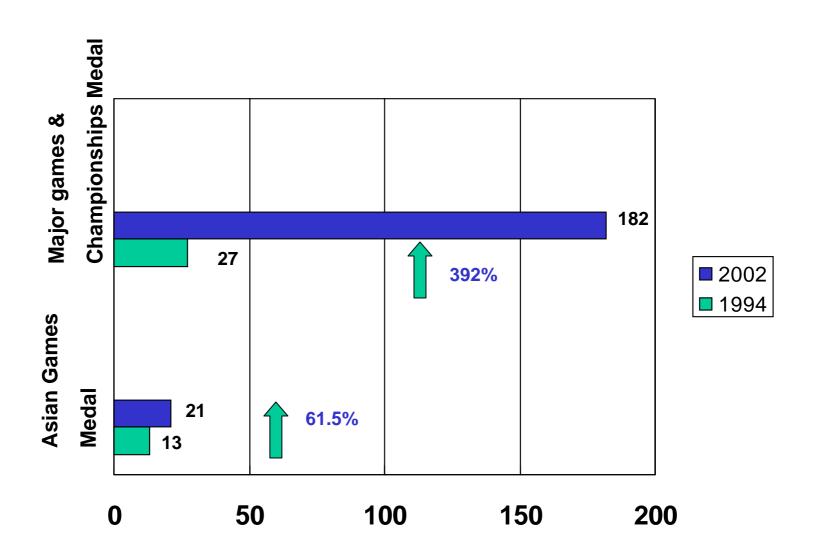

Affairs Department**
- **4** Challenges & Issues
- Discussion









#### **Intro to Athlete Affairs Department**











#### Set up in **1995**

- Functions: Provide career and education support to scholarship athletes
  - Vision: change the social perception towards elite athletes in 5 to 10 years time
- Strategies: Partnership with University; set up admission scheme / sports scholarship scheme
  - Tactics: Networking with schools; tutorials; quality monitoring; mentoring; personal development















### Today,

- Vision: Athletes excel on and off the field; society recognizes and values athletes' achievements
- Mission: Provide a comprehensive and systematic support infrastructure to enhance athletes' personal development, and facilitate sports performance.

















HKSI: Athletes' center and coaches driven





## Success Factors for Elite Athletes





### We provide,

- Education Guidance
- Hostel Management
- Financial Assistance
- Personal Development Programme
- Case Management
- Career Planning
- Incentive Schemes
- Community Recognition
- Transition Programme















#### **Human Resources**,





## **Our Target Audience**











Full-Time Athletes
Part-Time Athletes
Student Athletes

#### Tailor-made to individual needs

**Practical in nature** 

Flexible study hours

Personal consultation

**Uniqueness of Support** 



## Case Management

- Case Manager establish detailed background file for each athlete
- Database management
- Case Filing Management establish a "portfolio" for athletes for future use and memorabilia of life